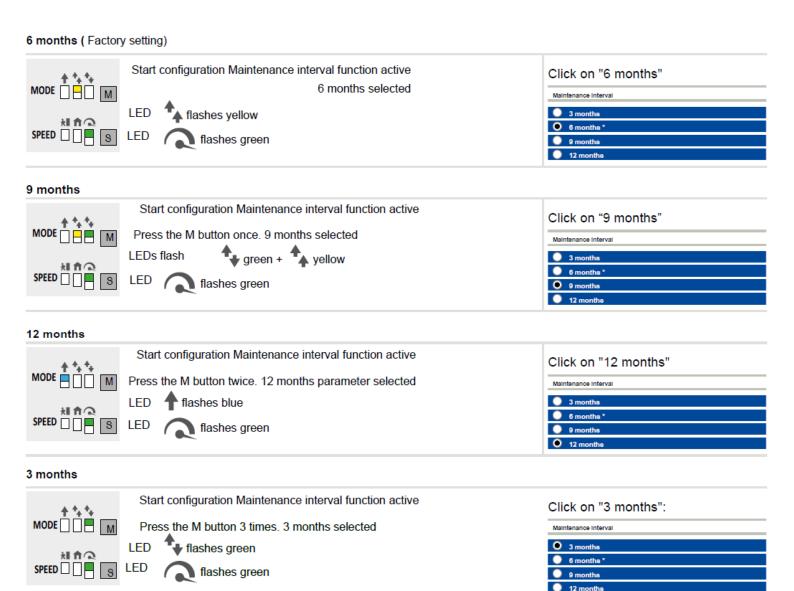

The reminder of the filter change interval is indicated by flashing LEDs depending upon the chosen interval time (3, 6, 9 or 12 months).

To reset the filter display: Press the S (Speed) button and M (Mode) button simultaneously for 2 seconds to start configuration:

Press the S button and M button for 8 seconds.

The upcoming filter change will be indicated on the controller by the "flashing" LEDs. Proceed as follows:

- 1. Remove internal grille (fig.1).
- 2. Replace the Coarse 50% filter (fig.2)
- 3. The internal grille is re-inserted after the filter has been changed. Ensure that the internal grille is re-inserted with the opening at the top.
- 4. Hold down both buttons on the controller for longer than two seconds and confirm the filter change. This will confirm the filter replacement process and reset the filter reminder.