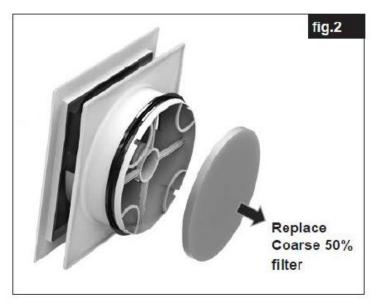

Press the S button and M button for 8 seconds.

The upcoming filter change will be indicated on the controller by the "flashing" LEDs. Proceed as follows:

- 1. Remove internal grille (fig.1).
- 2. Replace the Coarse 50% filter (fig.2)
- 3. The internal grille is re-inserted after the filter has been changed. Ensure that the internal grille is re-inserted with the opening at the top.
- 4. Hold down both buttons on the controller for longer than two seconds and confirm the filter change. This will confirm the filter replacement process and reset the filter reminder.