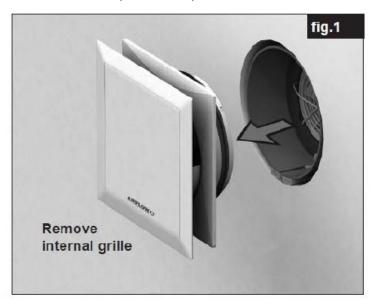

Press the S button and M button for 8 seconds.

The upcoming filter change will be indicated on the controller by the "flashing" LEDs. Proceed as follows:

- 1. Remove internal grille (fig.1).
- 2. Replace the Coarse 50% filter (fig.2)
- 3. The internal grille is re-inserted after the filter has been changed. Ensure that the internal grille is re-inserted with the opening at the top.
- 4. Hold down both buttons on the controller for longer than two seconds and confirm the filter change. This will confirm the filter replacement process and reset the filter reminder.